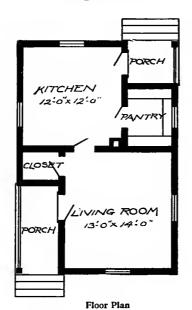

#### Size: Width, 22 feet 6 inches; length, 34 feet, exclusive of porch

Blue prints consist of foundation plan; floor plan; front, rear, two side elevations; wall sections and all necessary interior details. Specifications consist of about fifteen pages of type-written matter. Full and complete working plans and specifications of this house will be furnished for \$5.00. Cost of this house is from about \$85.00 to about \$1,000.00, according to the locality in which it is built built.